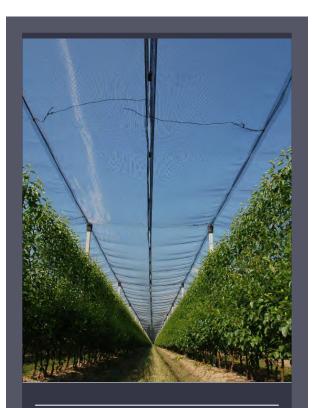

#### **SUPPORTING & PROTECTION SYSTEMS**

Protection Systems

- Anti-Rain System Pg.11

- Anti-Hail System - Shading System - Anti-Insect System

Supporting Systems

- Orchards

Pg.12

- Vineyards