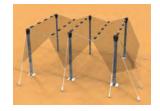

#### **SUPPORTING & PROTECTION SYSTEMS**

Protection Systems

- Anti-Rain System Pg.11

- Anti-Hail System - Shading System - Anti-Insect System

Supporting Systems

- Orchards

Pg.12

- Vineyards