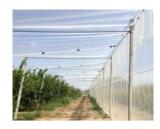

# **PROTECTION NETS**

| ANTIHAIL |                | Specifications                                                                             |
|----------|----------------|--------------------------------------------------------------------------------------------|
|          | 110-101        | Description                                                                                |
|          | Туре           | 74 Q Quatro                                                                                |
|          | Width (m)      | 2, 2.20, 2.30, 2.40, 2.50, 2.60, 2.70, 2.80, 3.00                                          |
|          | Length (m)     | 50, 100, 200                                                                               |
|          | Weight (gr/m2) | 70                                                                                         |
|          | Color          | Black, White                                                                               |
|          | UV Stabilizer  | 5 years                                                                                    |
|          | Material       | Polyethylene HDPE 100% with reinforced ends, non-tear, applies firmly on the ground        |
|          | Shading        | Black 25% - White 15%                                                                      |
|          | Use            | Protection of crops from hail (vines, kiwis, stone fruit, pomegranate trees, cherry trees) |
| ã à 🕭 😁  | Packaging      | Rolls                                                                                      |

| WINDBREAKER    | Specifications |                                                                                            |  |  |
|----------------|----------------|--------------------------------------------------------------------------------------------|--|--|
|                | 110-102        | Description                                                                                |  |  |
|                | Туре           | 74 Q Monofilament                                                                          |  |  |
|                | Width (m)      | 3                                                                                          |  |  |
|                | Length (m)     | 200                                                                                        |  |  |
|                | Weight (gr/m²) | 90                                                                                         |  |  |
|                | Color          | White, Dark Green                                                                          |  |  |
|                | UV Stabilizer  | 5 years                                                                                    |  |  |
|                | Material       | Polyethylene HDPE 100%                                                                     |  |  |
|                | Shading        | White 15% - Dark Green 25%                                                                 |  |  |
|                | Use            | Windbreaker (watermelon crops,<br>banana crops in outdoor<br>greenhouses, cages & screens) |  |  |
| ~ <b>6 6 8</b> | Packaging      | Rolls                                                                                      |  |  |
|                |                |                                                                                            |  |  |