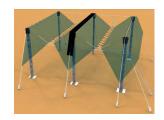

#### **SUPPORTING & PROTECTION SYSTEMS**

Protection Systems

- Anti-Rain System Pg.11

- Anti-Hail System - Shading System - Anti-Insect System

Supporting Systems

- Orchards

Pg.12

- Vineyards