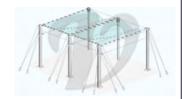

#### **SUPPORTING & PROTECTION SYSTEMS**

Protection Systems

- Anti-Rain System Pg.11

- Anti-Hail System - Shading System - Anti-Insect System

Supporting Systems

- Orchards

Pg.12

- Vineyards