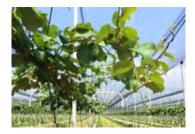

| REENHOUSE<br>ISECT |                | Specifications                                                                                           |
|--------------------|----------------|----------------------------------------------------------------------------------------------------------|
| ROTECTION          | 110-104        | Description                                                                                              |
|                    | Туре           | 74 E Monofilament                                                                                        |
| A. 1               | Width (m)      | 1 / 1.20                                                                                                 |
|                    | Length (m)     | 100                                                                                                      |
| $/\setminus$       | Weight (gr/m²) | 100 / 115 / 120                                                                                          |
|                    | Color          | White                                                                                                    |
|                    | Material       | Polyethylene HDPE 100%                                                                                   |
|                    | UV Stabilizer  | 5 years                                                                                                  |
|                    | Use            | Protection of greenhouses & open-<br>air cultivations from pests (tuta<br>absoluta, blight, aleyrodidae) |
| ~ <del>⊗</del> ⊗   | Packaging      | Rolls                                                                                                    |