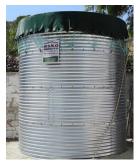

## WATER TANKS

Wide range to cover all water storage requirements (from 5m<sup>3</sup> up to 1500m<sup>3</sup>)

Special covers for the protection of steel tanks from water. The choice is made depending on the use, conditions and type of tank.

Special covers for the protection of steel tanks from water. The choice is made depending on the use, conditions and type of tank.

**Metal cover** Made of galvanized steel scissors of suitable shape. The cover is covered with corrugated sheets of galvanized steel. It completely protects the water in the tank.

Floating cover Made of polypropylene sheet and floats above the water surface. It completely covers the water in the tank and prevents water contamination and algae formation.