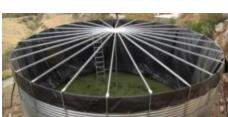

## Covers

**Radial cover** Made of joists of properly shaped sheets of galvanized steel, which are placed in a radial arrangement and form a conical frame at the top of the tank. It is covered with corrugated galvanized steel sheets. The cover completely protects the water in the tank.

**Metal cover** Made of galvanized steel scissors of suitable shape. The cover is covered with corrugated sheets of galvanized steel. It completely protects the water in the tank.

Floating cover Made of polypropylene sheet and floats above the water surface. It completely covers the water in the tank and prevents water contamination and algae formation.