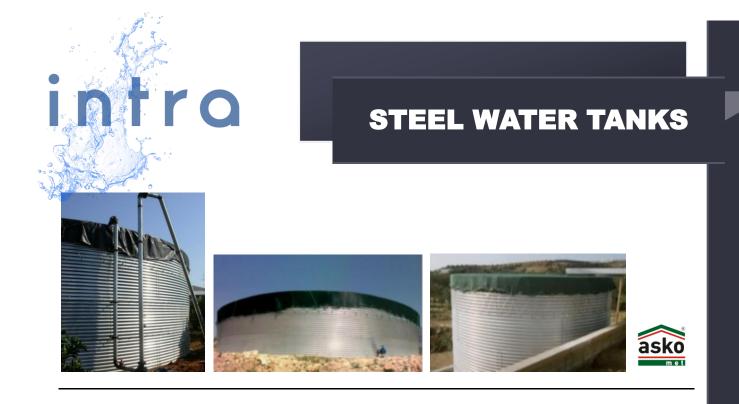

## **STEEL WATER TANKS**

## WATER TANKS

Wide range to cover all water storage requirements (from 5m<sup>3</sup> up to 1500m<sup>3</sup>)

Special covers for the protection of steel tanks from water. The choice is made depending on the use, conditions and type of tank.

Special covers for the protection of steel tanks from water. The choice is made depending on the use, conditions and type of tank.