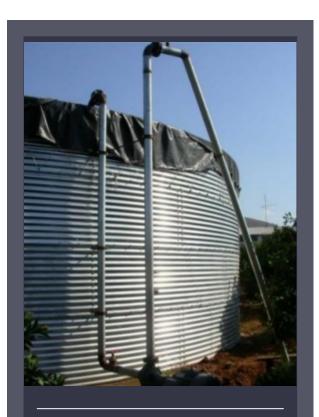

## WATER TANKS

Wide range to cover all water storage requirements (from 5m<sup>3</sup> up to 1500m<sup>3</sup>)

Special covers for the protection of steel tanks from water. The choice is made depending on the use, conditions and type of tank.

Special covers for the protection of steel tanks from water. The choice is made depending on the use, conditions and type of tank.

**Net cover** Made of special reinforced shading net. It protects the water from various objects and prevents the growth of algae. For steel tanks up to 20m in diameter, the net cover consists of a typical part of the tank. This type of roof is not suitable for larger diameter tanks.